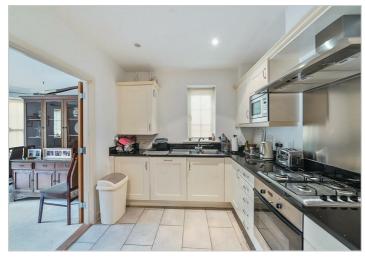

## Brookshill

Harrow

£485,000

A two bedroom ground floor flat available chain free with Davidson Frost-Wellings.

The property is available with two double bedrooms, two bathrooms and a semi open-plan kitchen and reception room. The flat is securely positioned behind electric gates, comes with allocated parking, ample visitor parking bays and direct access to a private patio leading to large communal gardens.